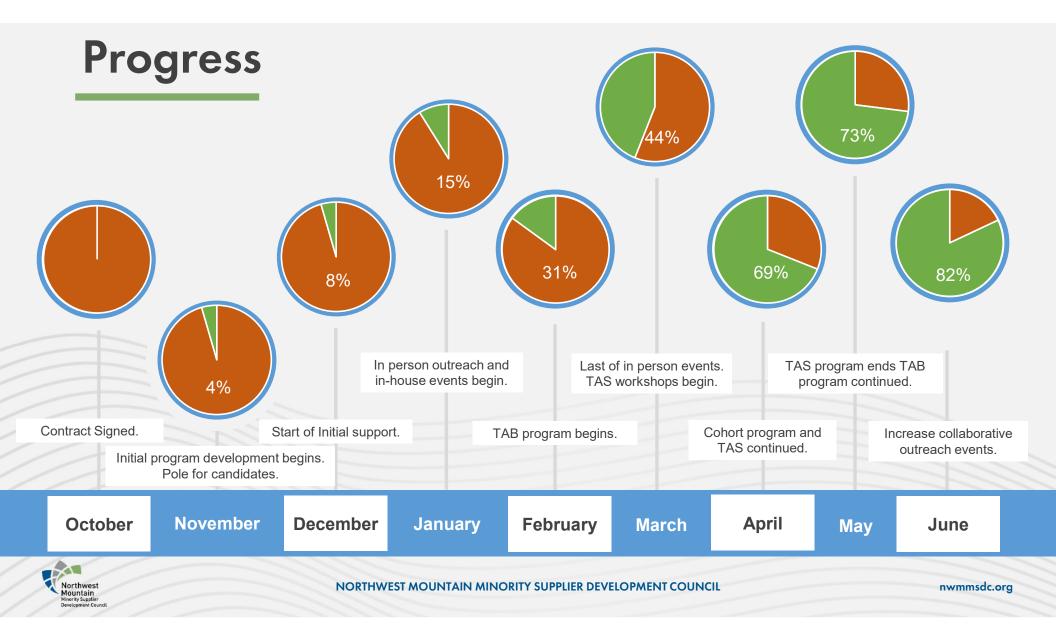

### **Progress Continued**

Technical Assistance Services has completed 1077 hours toward developing 40 Small businesses:

- Resulted in the receipt of 11 Consulting & Business Development Center certifications.
- Created 4 capabilities statements.
- Developed 1 strategic communications plan.