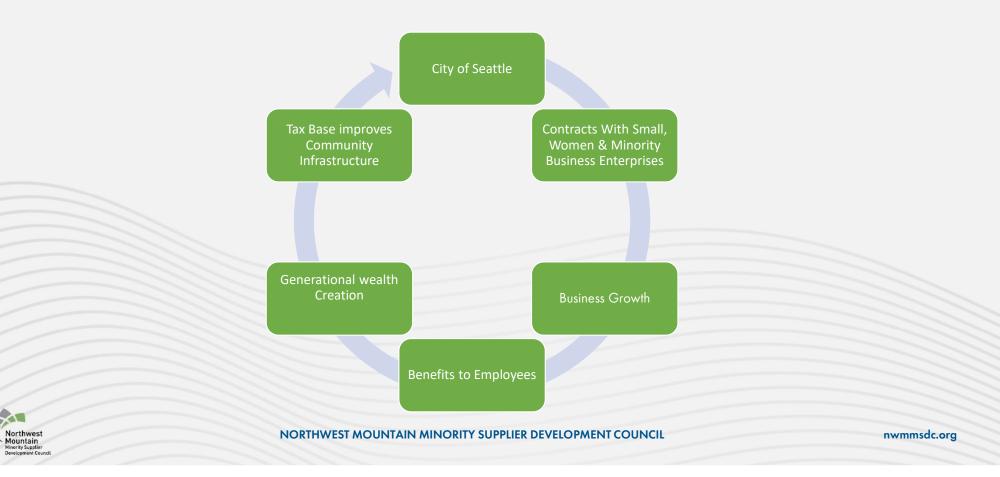

#### "Foster an Environment That Creates Equitable Opportunities and Builds Economic Value"

NORTHWEST MOUNTAIN MINORITY SUPPLIER DEVELOPMENT COUNCIL

# What influenced the City of Seattle Technical Assistance Service Program?

Legislative Requirement That the City of Seattle Provide TAS

- SMC: 20.42.30
- SMC: 20.42.50
- SMC: 20.42.60

Support City Of Seattle Rate Payers

- Population 744,955
- Non-ethnic Minorities: 68%
- Ethnic Minorities: 32%

NORTHWEST MOUNTAIN MINORITY SUPPLIER DEVELOPMENT COUNCIL

- The Technical Assistance Services (TAS) program provides assistance to firms seeking to learn and understand the process of doing business with the city of Seattle.
- Enroll 52 firms and provide 1040 hours of support in 2020.
- Provide support in the form of consultation, group sessions, one on one sessions and curriculum-based learning.