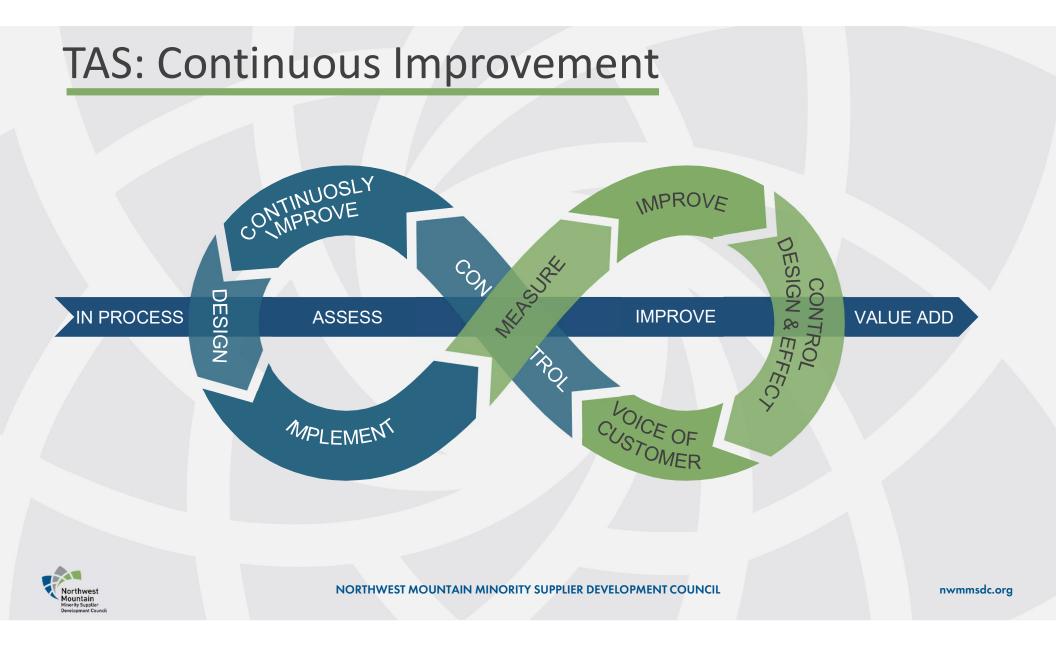

# Continuous Improvement

### **TAS: Continuous Innovation**

Innovation: Process of Improving What is Already Designed and Built