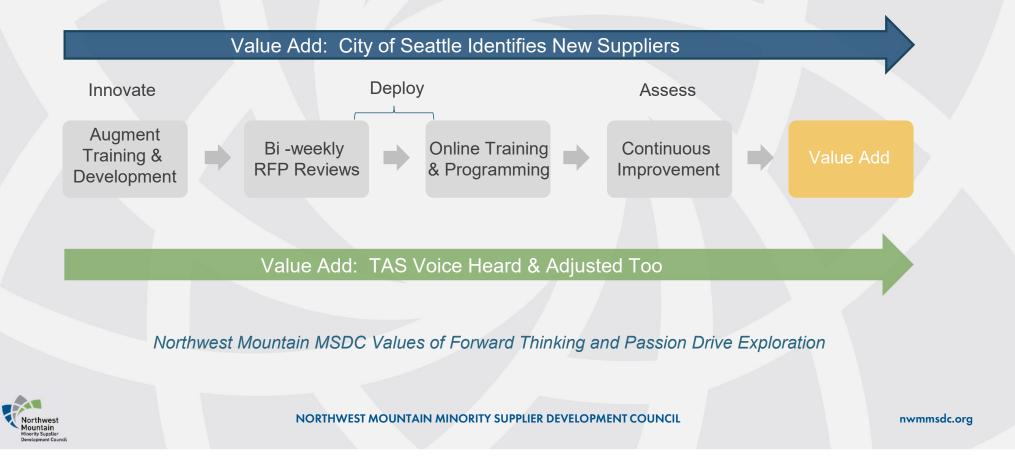

# Continuous Improvement

### **TAS: Continuous Innovation**

Innovation: Process of Improving What is Already Designed and Built