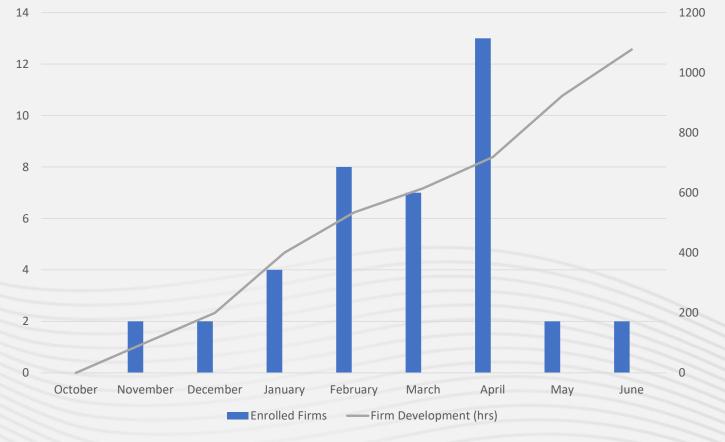

### **Progress Continued**

Technical Assistance Services has completed 1077 hours toward developing 40 Small businesses:

- Resulted in the receipt of 11 Consulting & Business Development Center certifications.
- Created 4 capabilities statements.
- Developed 1 strategic communications plan.

Northwest

Mountain

TAS Firms & Development

NORTHWEST MOUNTAIN MINORITY SUPPLIER DEVELOPMENT COUNCIL