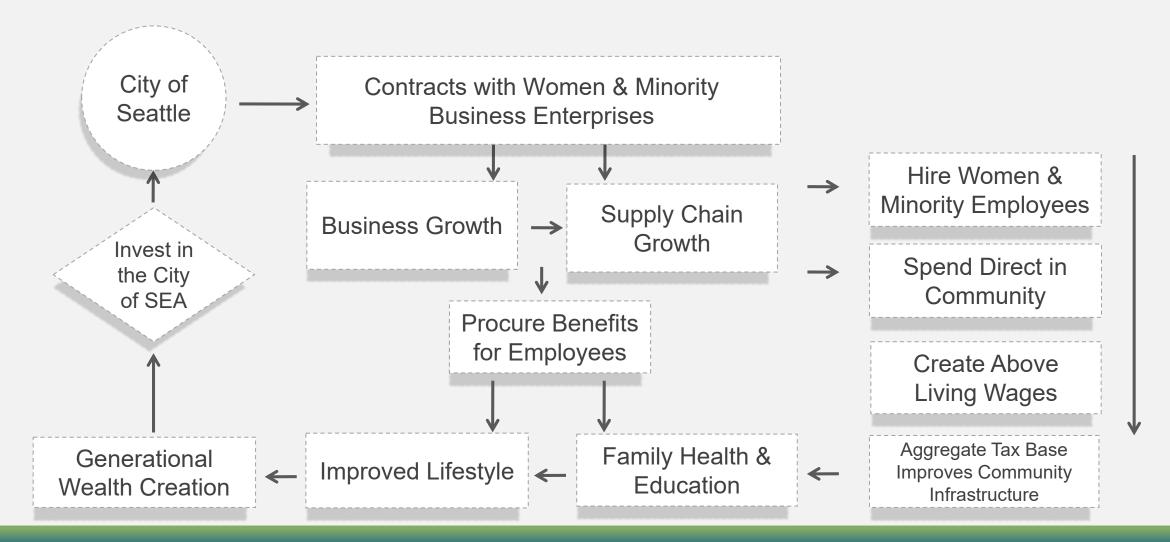

lier Diversity
- Nexus between Public, Private, and MBEs
- 4 Core Pillars:
  - Certify, Develop, Connect, Advocate

#### Mission:

"Foster an Environment that creates Equitable Opportunities and Builds Economic Value"



## What is City of Seattle Technical Assistance Services (TAS)?

- Legislative Requirement that the City of Seattle Provide TAS
  - SMC: 20.42.030 Powers and Duties of the Director
  - SMC: 20.42.50 Affirmative Efforts in Employment and Subcontracting, Non-Discrimination in Services Required
  - SMC: 20.42.60 Affirmative Efforts by City Contract Awarding Authorities Required
- Support the City of Seattle Rate Payers (2019 Data)
  - Population: 744,955
  - Non-Ethnic Minorities: 68%
    - Women: 49%
  - Ethnic Minorities: 32%
    - Women: 35%





## Why is TAS Important?





### TAS Support & Development

- Northwest Mountain MSDC Leads TAS
  - Community Outreach
  - Program Enrollment & Assessment
  - How to do Business with the City of Seattle: Individual & Group Sessions
    - Register with the City
    - Opportunity Research
      - Understanding the Opportunities
    - RFX Response
    - Back Office Responsibilities
  - 1-on-1 Consulting
  - Strategic Communications
  - Introduction to the Private Sector Certification





## TAS Support & Development (cont'd)

- In Partnership with the Univ. of WA Foster School of Business,
   Consulting and Business Development Center
  - Construction and Clean Energy Cohort:3 Feb June 2020
  - Minority Business Executive Program: Sept. 2020
- In Partnership with Craft3
  - Access to Capital
  - Lending Panel
- In P